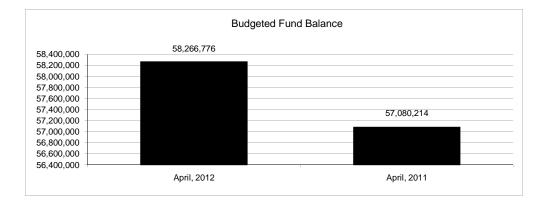

|                                                          | General Fund |                 |                                       |                |                |                |                     |                     |  |  |
|----------------------------------------------------------|--------------|-----------------|---------------------------------------|----------------|----------------|----------------|---------------------|---------------------|--|--|
| The School District of Sarasota County, FL               |              |                 |                                       |                |                |                |                     |                     |  |  |
| Revenue & Expenditures - Budget And Actual               | Account      | 0               | Amounts                               | Actual         | Percentage of  | Prior YTD      | Difference          | %                   |  |  |
| April 30, 2012                                           | Number       | Original        | Current                               | Amounts        | Current Budget | Actual         | Increase/(Decrease) | Increase/(Decrease) |  |  |
| REVENUES                                                 |              | 2.056.121.00    | 2.056.121.00                          | 244,206,25     | 11.000/        | 255 704 02     | (11,500,50)         | 4.500               |  |  |
| Federal Direct                                           | 3100         | 2,056,131.00    | 2,056,131.00                          | 244,286.35     | 11.88%         | 255,794.93     | (11,508.58)         | -4.50%              |  |  |
| Federal Through State                                    | 3200         | 7,849,799.00    | 7,978,248.00                          | 1,458,875.07   | 18.29%         | 1,258,110.50   | 200,764.57          | 15.96%              |  |  |
| State Sources                                            | 3300         | 75,625,126.00   | 75,735,238.00                         | 63,118,129.05  | 83.34%         | 51,804,039.97  | 11,314,089.08       | 21.84%              |  |  |
| Local Sources                                            | 3400         | 254,174,851.00  | 254,512,122.00                        | 241,927,972.12 | 95.06%         | 263,865,033.61 | (21,937,061.49)     | -8.31%              |  |  |
| Total Revenues                                           |              | 339,705,907.00  | 340,281,739.00                        | 306,749,262.59 | 90.15%         | 317,182,979.01 | (10,433,716.42)     | -3.29%              |  |  |
| EXPENDITURES                                             |              |                 |                                       |                |                |                |                     |                     |  |  |
| Current:                                                 |              |                 |                                       |                |                |                |                     |                     |  |  |
| Instruction                                              | 5000         | 242,747,886.00  | 238,089,772.00                        | 171,136,404.58 | 71.88%         |                | (4,798,408.27)      | -2.73%              |  |  |
| Pupil Personnel Services                                 | 6100         | 21,078,785.00   | 21,247,711.00                         | 15,817,452.10  | 74.44%         | 16,271,107.39  | (453,655.29)        | -2.79%              |  |  |
| Instructional Media Services                             | 6200         | 5,310,391.00    | 4,983,429.00                          | 3,558,726.71   | 71.41%         | 3,836,683.71   | (277,957.00)        | -7.24%              |  |  |
| Instruction and Curriculum Development Services          | 6300         | 2,737,550.00    | 2,416,268.00                          | 1,834,717.97   | 75.93%         | 2,017,046.66   | (182,328.69)        | -9.04%              |  |  |
| Instructional Staff Training Services                    | 6400         | 1,690,283.00    | 1,169,392.00                          | 931,169.87     | 79.63%         | 1,117,454.59   | (186,284.72)        | -16.67%             |  |  |
| Instruction Related Technolgy                            | 6500         | 2,386,674.00    | 2,265,099.00                          | 1,954,121.08   | 86.27%         | 1,116,603.53   | 837,517.55          | 75.01%              |  |  |
| Board                                                    | 7100         | 1,041,678.00    | 1,213,322.00                          | 858,537.13     | 70.76%         | 887,194.59     | (28,657.46)         | -3.23%              |  |  |
| General Administration                                   | 7200         | 1,585,252.00    | 1,256,478.00                          | 1,051,197.43   | 83.66%         | 1,385,213.10   | (334,015.67)        | -24.11%             |  |  |
| School Administration                                    | 7300         | 16,602,815.00   | 16,396,944.00                         | 12,934,502.82  | 78.88%         | 13,891,333.32  | (956,830.50)        | -6.89%              |  |  |
| Facilities Acquisition and Construction                  | 7410         | 0.00            | 1,240.00                              | 1,581.19       | 127.52%        | 0.00           | 1,581.19            |                     |  |  |
| Fiscal Services                                          | 7500         | 1,893,331.00    | 1,850,136.00                          | 1,638,405.85   | 88.56%         | 1,664,310.75   | (25,904.90)         | -1.56%              |  |  |
| Food Services                                            | 7600         | 29,328.00       | 29,328.00                             | 27,703.10      | 94.46%         | 29,393.22      | (1,690.12)          | 100.00%             |  |  |
| Central Services                                         | 7700         | 5,634,964.00    | 5,293,704.00                          | 4,429,867.45   | 83.68%         | 4,761,409.02   | (331,541.57)        | -6.96%              |  |  |
| Pupil Transportation Services                            | 7800         | 16,265,149.00   | 16,658,258.00                         | 12,768,886.05  | 76.65%         | 13,010,619.24  | (241,733.19)        | -1.86%              |  |  |
| Operation of Plant                                       | 7900         | 34,024,073.00   | 34,144,421.00                         | 26,815,371.82  | 78.54%         | 27,874,827.55  | (1,059,455.73)      | -3.80%              |  |  |
| Maintenance of Plant                                     | 8100         | 15,825,357.00   | 15,536,332.00                         | 12,974,322.04  | 83.51%         | 14,468,391.14  | (1,494,069.10)      | -10.33%             |  |  |
| Administrative Tech Services                             | 8200         | 2,039,121.00    | 1,792,944.00                          | 1,771,784.94   | 98.82%         | 1,977,366.31   | (205,581.37)        | -10.40%             |  |  |
| Community Services                                       | 9100         | 1,727,127.00    | 1,604,883.00                          | 1,233,053.07   | 76.83%         | 1,359,649.92   | (126,596.85)        | -9.31%              |  |  |
| Debt Service                                             | 9200         |                 |                                       |                |                |                | 0.00                |                     |  |  |
| Total Expenditures                                       |              | 372,619,764.00  | 365,949,661.00                        | 271,737,805.20 | 74.26%         | 281,603,416.89 | (9,865,611.69)      | -3.50%              |  |  |
| Excess (Deficiency) of Revenues Over (Under) Expenditure | s            | (32,913,857.00) |                                       | 35,011,457.39  | -136.40%       | 35,579,562.12  | (568,104.73)        | -1.60%              |  |  |
| OTHER FINANCING SOURCES (USES)                           |              | , , , ,         | , , , , , , , , , , , , , , , , , , , |                |                | , ,            |                     |                     |  |  |
| Other Financing Sources                                  | 3700         |                 |                                       | 10,824.29      |                | 11,525.61      | (701.32)            | -6.08%              |  |  |
| Fransfers In                                             | 3600         | 19,643,296.00   | 19,643,296.00                         | 13,662,562.39  | 69.55%         | 14,678,671.75  | (1,016,109.36)      | -6.92%              |  |  |
| Fransfers Out                                            | 9700         | (550,279,00)    | (550,279.00)                          | (550,279.00)   | 100.00%        | (698,812.00)   | 148,533.00          | 100.00%             |  |  |
| Total Other Financing Sources (Uses)                     |              | 19,093,017.00   | 19,093,017.00                         | 13,123,107.68  | 68.73%         | 13,991,385.36  | (868,277.68)        | -6.21%              |  |  |
| Net Change in Fund Balances                              |              | (13,820,840.00) | (6,574,905.00)                        |                | 0011070        | 49,570,947.48  | (1,436,382.41)      | -2.90%              |  |  |
| Fund Balances, Prior Year                                | 2800         | 64,841,681.00   | 64,841,681.00                         | 64,819,785.00  |                | 66,838,150.00  | (2,018,365.00)      | -3.02%              |  |  |
| Adjustment to Fund Balances                              | 2800         | 01,011,001.00   | 0.00                                  | 01,017,705.00  |                | 00,000,100.00  | (2,010,505.00)      | -5.0270             |  |  |
| Fund Balances, Current Year                              | 2700         | 51.020.841.00   | 58,266,776.00                         | 112,954,350.07 | 103 860/       | 116,409,097.48 | (3,454,747.41)      | -2.97%              |  |  |