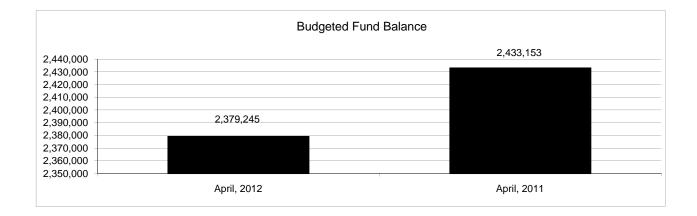

|                                                          | Food Service |               |               |               |                |               |                     |                     |  |  |
|----------------------------------------------------------|--------------|---------------|---------------|---------------|----------------|---------------|---------------------|---------------------|--|--|
| The School District of Sarasota County, FL               |              |               |               |               |                |               |                     |                     |  |  |
| Revenue & Expenditures - Budget And Actual               | Account      | Budgeted      |               | Actual        | Percentage of  | Prior YTD     | Difference          | %                   |  |  |
| April 30, 2012                                           | Number       | Original      | Current       | Amounts       | Current Budget | Actual        | Increase/(Decrease) | Increase/(Decrease) |  |  |
| REVENUES                                                 |              |               |               |               |                |               |                     |                     |  |  |
| Federal Direct                                           | 3100         |               |               |               |                |               |                     |                     |  |  |
| Federal Through State                                    | 3200         | 10,405,323.00 | 10,405,323.00 | 7,352,102.27  | 70.66%         | 7,323,140.06  | 28,962.21           | 0.40%               |  |  |
| State Sources                                            | 3300         | 170,427.00    | 170,427.00    | 169,990.00    | 99.74%         | 166,759.00    | 3,231.00            | 1.94%               |  |  |
| Local Sources                                            | 3400         | 6,206,478.00  | 6,206,478.00  | 5,365,380.87  | 86.45%         | 5,628,018.93  | (262,638.06)        | -4.67%              |  |  |
| Total Revenues                                           |              | 16,782,228.00 | 16,782,228.00 | 12,887,473.14 | 76.79%         | 13,117,917.99 | (230,444.85)        | -1.76%              |  |  |
| EXPENDITURES                                             |              |               |               |               |                |               |                     |                     |  |  |
| Current:                                                 |              |               |               |               |                |               |                     |                     |  |  |
| Instruction                                              | 5000         |               |               |               |                |               |                     |                     |  |  |
| Pupil Personnel Services                                 | 6100         |               |               |               |                |               |                     |                     |  |  |
| Instructional Media Services                             | 6200         |               |               |               |                |               |                     |                     |  |  |
| Instruction and Curriculum Development Services          | 6300         |               |               |               |                |               |                     |                     |  |  |
| Instructional Staff Training Services                    | 6400         |               |               |               |                |               |                     |                     |  |  |
| Instruction Related Technolgy                            | 6500         |               |               |               |                |               |                     |                     |  |  |
| Board                                                    | 7100         |               |               |               |                |               |                     |                     |  |  |
| General Administration                                   | 7200         |               |               |               |                |               |                     |                     |  |  |
| School Administration                                    | 7300         |               |               |               |                |               |                     |                     |  |  |
| Facilities Acquisition and Construction                  | 7410         |               |               |               |                |               |                     |                     |  |  |
| Fiscal Services                                          | 7500         |               |               |               |                |               |                     |                     |  |  |
| Food Services                                            | 7600         | 16,147,793.00 | 16,147,793.00 | 11,012,212.70 | 68.20%         | 12,375,120.73 | (1,362,908.03)      | -11.01%             |  |  |
| Central Services                                         | 7700         |               |               |               |                |               |                     |                     |  |  |
| Pupil Transportation Services                            | 7800         |               |               |               |                |               |                     |                     |  |  |
| Operation of Plant                                       | 7900         |               |               |               |                |               |                     |                     |  |  |
| Maintenance of Plant                                     | 8100         |               |               |               |                |               |                     |                     |  |  |
| Administrative Tech Services                             | 8200         |               |               |               |                |               |                     |                     |  |  |
| Community Services                                       | 9100         |               |               |               |                |               |                     |                     |  |  |
| Debt Service                                             | 9200         |               |               |               |                |               |                     |                     |  |  |
| Total Expenditures                                       |              | 16,147,793.00 | 16,147,793.00 | 11,012,212.70 | 68.20%         | 12,375,120.73 | (1,362,908.03)      | -11.01%             |  |  |
| Excess (Deficiency) of Revenues Over (Under) Expenditure | s            | 634,435.00    | 634,435.00    | 1,875,260.44  | 295.58%        | 742,797.26    | 1,132,463.18        | 152.46%             |  |  |
| OTHER FINANCING SOURCES (USES)                           |              | -             | ,             |               |                | ,             | , ,                 |                     |  |  |
| Long-term Debt Proceeds & Sales of Capital Assets        | 3700         |               |               |               |                |               | 0.00                |                     |  |  |
| Transfers In                                             | 3600         |               |               |               |                |               | 0.00                |                     |  |  |
| Transfers Out                                            | 9700         |               |               |               |                |               | 0.00                |                     |  |  |
| Total Other Financing Sources (Uses)                     | 7700         | 0.00          | 0.00          | 0.00          |                | 0.00          | 0.00                |                     |  |  |
| Net Change in Fund Balances                              | + +          | 634,435.00    | 634,435.00    | 1,875,260.44  |                | 742,797.26    | 1,132,463.18        | 152.46%             |  |  |
| Fund Balances, Prior Year                                | 2800         | 1,744,810.00  | 1,744,810.00  | 1,744,809.23  |                | 1,998,235.48  | (253,426.25)        | -12.68%             |  |  |
| Adjustment to Fund Balances                              | 2891         | 1,744,010.00  | 1,744,010.00  | 1,744,007.23  |                | 1,770,233.40  | (233,+20.23)        | -12.0070            |  |  |
| Fund Balances, Current Year                              | 2891         | 2,379,245.00  | 2,379,245.00  | 3.620.069.67  | 152.15%        | 2,741,032.74  | 879.036.93          | 32.07%              |  |  |
| runu baiances, Current i ear                             | 2700         | 2,379,243.00  | 2,379,243.00  | 3,020,009.07  | 152.15%        | 2,741,032.74  | 879,036.93          | 52.07%              |  |  |