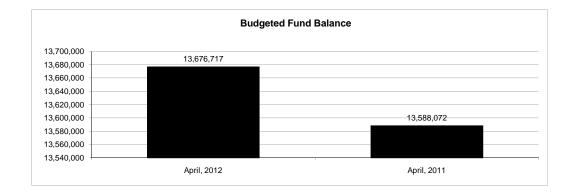

|                                                          | Internal Service Fund |                |                |               |                |                |                                         |                     |  |  |
|----------------------------------------------------------|-----------------------|----------------|----------------|---------------|----------------|----------------|-----------------------------------------|---------------------|--|--|
| The School District of Sarasota County, FL               |                       |                |                |               |                |                |                                         |                     |  |  |
| Revenue & Expenditures - Budget And Actual               | Account               | Budgeted       |                | Actual        | Percentage of  | Prior YTD      | Difference                              | %                   |  |  |
| April 30, 2012                                           | Number                | Original       | Current        | Amounts       | Current Budget | Actual         | Increase/(Decrease)                     | Increase/(Decrease) |  |  |
| REVENUES                                                 |                       |                |                |               |                |                |                                         |                     |  |  |
| Federal Direct                                           | 3100                  |                |                |               |                |                |                                         |                     |  |  |
| Federal Through State                                    | 3200                  |                |                |               |                |                |                                         |                     |  |  |
| State Sources                                            | 3300                  |                |                |               |                |                |                                         |                     |  |  |
| Local Sources                                            | 3400                  | 5,089,850.00   | 5,089,850.00   | 3,851,274.84  | 75.67%         | 2,257,155.19   | 1,594,119.65                            | 70.63%              |  |  |
| Total Revenues                                           |                       | 5,089,850.00   | 5,089,850.00   | 3,851,274.84  | 75.67%         | 2,257,155.19   | 1,594,119.65                            | 70.63%              |  |  |
| EXPENDITURES                                             |                       |                |                |               |                |                |                                         |                     |  |  |
| Current:                                                 |                       |                |                |               |                |                |                                         |                     |  |  |
| Instruction                                              | 5000                  |                |                |               |                |                |                                         |                     |  |  |
| Pupil Personnel Services                                 | 6100                  |                |                |               |                |                |                                         |                     |  |  |
| Instructional Media Services                             | 6200                  |                |                |               |                |                |                                         |                     |  |  |
| Instruction and Curriculum Development Services          | 6300                  |                |                |               |                |                |                                         |                     |  |  |
| Instructional Staff Training Services                    | 6400                  |                |                |               |                |                |                                         |                     |  |  |
| Instruction Related Technolgy                            | 6500                  |                |                |               |                |                |                                         |                     |  |  |
| Board                                                    | 7100                  |                |                |               |                |                |                                         |                     |  |  |
| General Administration                                   | 7200                  |                |                |               |                |                |                                         |                     |  |  |
| School Administration                                    | 7300                  |                |                |               |                |                |                                         |                     |  |  |
| Facilities Acquisition and Construction                  | 7410                  |                |                |               |                |                |                                         |                     |  |  |
| Fiscal Services                                          | 7500                  |                |                |               |                |                |                                         |                     |  |  |
| Food Services                                            | 7600                  |                |                |               |                |                |                                         |                     |  |  |
| Central Services                                         | 7700                  | 6,143,200.00   | 6,143,200.00   | 4,562,654.27  | 74.27%         | 4,340,647.11   | 222,007.16                              | 5.11%               |  |  |
| Pupil Transportation Services                            | 7800                  |                |                |               |                |                |                                         |                     |  |  |
| Operation of Plant                                       | 7900                  |                |                |               |                |                |                                         |                     |  |  |
| Maintenance of Plant                                     | 8100                  |                |                |               |                |                |                                         |                     |  |  |
| Administrative Tech Services                             | 8200                  |                |                |               |                |                |                                         |                     |  |  |
| Community Services                                       | 9100                  |                |                |               |                |                |                                         |                     |  |  |
| Debt Service                                             | 9200                  |                |                |               |                |                |                                         |                     |  |  |
| Total Expenditures                                       |                       | 6,143,200.00   | 6,143,200.00   | 4,562,654.27  | 74.27%         | 4,340,647.11   | 222,007.16                              | 5.11%               |  |  |
| Excess (Deficiency) of Revenues Over (Under) Expenditure | s                     | (1,053,350.00) | (1,053,350.00) | (711,379.43)  | 67.53%         | (2,083,491.92) | 1,372,112.49                            | -65.86%             |  |  |
| OTHER FINANCING SOURCES (USES)                           |                       |                | ,              | ,             |                | ,              |                                         |                     |  |  |
| Long-term Debt Proceeds & Sales of Capital Assets        | 3700                  |                |                |               |                |                |                                         |                     |  |  |
| Transfers In                                             | 3600                  | 550,279.00     | 550,279.00     | 550,279.00    | 100.00%        | 698,812.00     | (148,533.00)                            | 100.00%             |  |  |
| Transfers Out                                            | 9700                  | ,              | ,              | ,             |                | ,              | ( ,,,,,,,,,,,,,,,,,,,,,,,,,,,,,,,,,,,,, | , .                 |  |  |
| Total Other Financing Sources (Uses)                     |                       | 550,279.00     | 550,279.00     | 550,279.00    | 100.00%        | 698,812.00     | (148,533.00)                            |                     |  |  |
| Change in Net Assets                                     | + +                   | (503,071.00)   | (503,071.00)   | (161,100.43)  | 32.02%         | (1,384,679.92) | 1,223,579.49                            | -88.37%             |  |  |
| Net Assets. Prior Year                                   | 2800                  | 14,179,788.00  | 14,179,788.00  | 14,179,790.46 | 100.00%        | 15,923,099.54  | (1,743,309.08)                          | -10.95%             |  |  |
| Adjustment to Net Assets                                 | 2891                  | ,,             | ,,             | ,,            | 2000070        | .,,            | (-,,                                    | 2017070             |  |  |
| Net Assets, Current Year                                 | 2700                  | 13,676,717.00  | 13,676,717.00  | 14,018,690.03 | 102.50%        | 14,538,419.62  | (519,729.59)                            | -3.57%              |  |  |