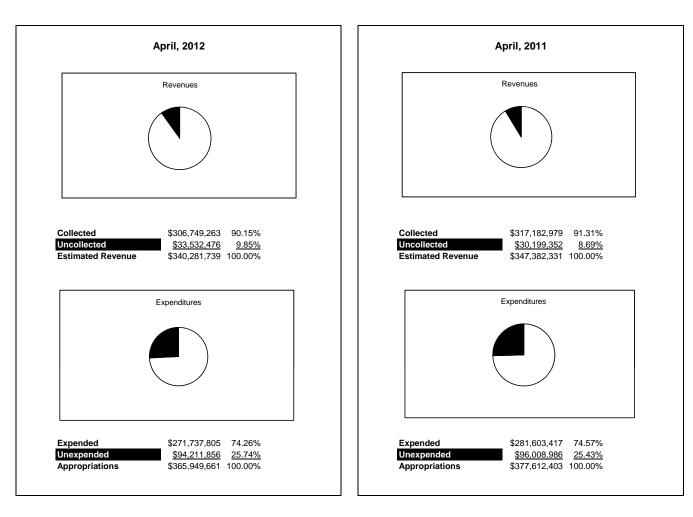

|                                                          | General Fund |                 |                                       |                |                |                |                     |                     |  |  |
|----------------------------------------------------------|--------------|-----------------|---------------------------------------|----------------|----------------|----------------|---------------------|---------------------|--|--|
| The School District of Sarasota County, FL               |              |                 |                                       |                |                |                |                     |                     |  |  |
| Revenue & Expenditures - Budget And Actual               | Account      | 0               | Amounts                               | Actual         | Percentage of  | Prior YTD      | Difference          | %                   |  |  |
| April 30, 2012                                           | Number       | Original        | Current                               | Amounts        | Current Budget | Actual         | Increase/(Decrease) | Increase/(Decrease) |  |  |
| REVENUES                                                 |              | 2.056.121.00    | 2.056.121.00                          | 244,206,25     | 11.000/        | 255 704 02     | (11,500,50)         | 4.500               |  |  |
| Federal Direct                                           | 3100         | 2,056,131.00    | 2,056,131.00                          | 244,286.35     | 11.88%         | 255,794.93     | (11,508.58)         | -4.50%              |  |  |
| Federal Through State                                    | 3200         | 7,849,799.00    | 7,978,248.00                          | 1,458,875.07   | 18.29%         | 1,258,110.50   | 200,764.57          | 15.96%              |  |  |
| State Sources                                            | 3300         | 75,625,126.00   | 75,735,238.00                         | 63,118,129.05  | 83.34%         | 51,804,039.97  | 11,314,089.08       | 21.84%              |  |  |
| Local Sources                                            | 3400         | 254,174,851.00  | 254,512,122.00                        | 241,927,972.12 | 95.06%         | 263,865,033.61 | (21,937,061.49)     | -8.31%              |  |  |
| Total Revenues                                           |              | 339,705,907.00  | 340,281,739.00                        | 306,749,262.59 | 90.15%         | 317,182,979.01 | (10,433,716.42)     | -3.29%              |  |  |
| EXPENDITURES                                             |              |                 |                                       |                |                |                |                     |                     |  |  |
| Current:                                                 |              |                 |                                       |                |                |                |                     |                     |  |  |
| Instruction                                              | 5000         | 242,747,886.00  | 238,089,772.00                        | 171,136,404.58 | 71.88%         |                | (4,798,408.27)      | -2.73%              |  |  |
| Pupil Personnel Services                                 | 6100         | 21,078,785.00   | 21,247,711.00                         | 15,817,452.10  | 74.44%         | 16,271,107.39  | (453,655.29)        | -2.79%              |  |  |
| Instructional Media Services                             | 6200         | 5,310,391.00    | 4,983,429.00                          | 3,558,726.71   | 71.41%         | 3,836,683.71   | (277,957.00)        | -7.24%              |  |  |
| Instruction and Curriculum Development Services          | 6300         | 2,737,550.00    | 2,416,268.00                          | 1,834,717.97   | 75.93%         | 2,017,046.66   | (182,328.69)        | -9.04%              |  |  |
| Instructional Staff Training Services                    | 6400         | 1,690,283.00    | 1,169,392.00                          | 931,169.87     | 79.63%         | 1,117,454.59   | (186,284.72)        | -16.67%             |  |  |
| Instruction Related Technolgy                            | 6500         | 2,386,674.00    | 2,265,099.00                          | 1,954,121.08   | 86.27%         | 1,116,603.53   | 837,517.55          | 75.01%              |  |  |
| Board                                                    | 7100         | 1,041,678.00    | 1,213,322.00                          | 858,537.13     | 70.76%         | 887,194.59     | (28,657.46)         | -3.23%              |  |  |
| General Administration                                   | 7200         | 1,585,252.00    | 1,256,478.00                          | 1,051,197.43   | 83.66%         | 1,385,213.10   | (334,015.67)        | -24.11%             |  |  |
| School Administration                                    | 7300         | 16,602,815.00   | 16,396,944.00                         | 12,934,502.82  | 78.88%         | 13,891,333.32  | (956,830.50)        | -6.89%              |  |  |
| Facilities Acquisition and Construction                  | 7410         | 0.00            | 1,240.00                              | 1,581.19       | 127.52%        | 0.00           | 1,581.19            |                     |  |  |
| Fiscal Services                                          | 7500         | 1,893,331.00    | 1,850,136.00                          | 1,638,405.85   | 88.56%         | 1,664,310.75   | (25,904.90)         | -1.56%              |  |  |
| Food Services                                            | 7600         | 29,328.00       | 29,328.00                             | 27,703.10      | 94.46%         | 29,393.22      | (1,690.12)          | 100.00%             |  |  |
| Central Services                                         | 7700         | 5,634,964.00    | 5,293,704.00                          | 4,429,867.45   | 83.68%         | 4,761,409.02   | (331,541.57)        | -6.96%              |  |  |
| Pupil Transportation Services                            | 7800         | 16,265,149.00   | 16,658,258.00                         | 12,768,886.05  | 76.65%         | 13,010,619.24  | (241,733.19)        | -1.86%              |  |  |
| Operation of Plant                                       | 7900         | 34,024,073.00   | 34,144,421.00                         | 26,815,371.82  | 78.54%         | 27,874,827.55  | (1,059,455.73)      | -3.80%              |  |  |
| Maintenance of Plant                                     | 8100         | 15,825,357.00   | 15,536,332.00                         | 12,974,322.04  | 83.51%         | 14,468,391.14  | (1,494,069.10)      | -10.33%             |  |  |
| Administrative Tech Services                             | 8200         | 2,039,121.00    | 1,792,944.00                          | 1,771,784.94   | 98.82%         | 1,977,366.31   | (205,581.37)        | -10.40%             |  |  |
| Community Services                                       | 9100         | 1,727,127.00    | 1,604,883.00                          | 1,233,053.07   | 76.83%         | 1,359,649.92   | (126,596.85)        | -9.31%              |  |  |
| Debt Service                                             | 9200         |                 |                                       |                |                |                | 0.00                |                     |  |  |
| Total Expenditures                                       |              | 372,619,764.00  | 365,949,661.00                        | 271,737,805.20 | 74.26%         | 281,603,416.89 | (9,865,611.69)      | -3.50%              |  |  |
| Excess (Deficiency) of Revenues Over (Under) Expenditure | s            | (32,913,857.00) |                                       | 35,011,457.39  | -136.40%       | 35,579,562.12  | (568,104.73)        | -1.60%              |  |  |
| OTHER FINANCING SOURCES (USES)                           |              | , , , ,         | , , , , , , , , , , , , , , , , , , , |                |                | , ,            |                     |                     |  |  |
| Other Financing Sources                                  | 3700         |                 |                                       | 10,824.29      |                | 11,525.61      | (701.32)            | -6.08%              |  |  |
| Fransfers In                                             | 3600         | 19,643,296.00   | 19,643,296.00                         | 13,662,562.39  | 69.55%         | 14,678,671.75  | (1,016,109.36)      | -6.92%              |  |  |
| Fransfers Out                                            | 9700         | (550,279,00)    | (550,279.00)                          | (550,279.00)   | 100.00%        | (698,812.00)   | 148,533.00          | 100.00%             |  |  |
| Total Other Financing Sources (Uses)                     |              | 19,093,017.00   | 19,093,017.00                         | 13,123,107.68  | 68.73%         | 13,991,385.36  | (868,277.68)        | -6.21%              |  |  |
| Net Change in Fund Balances                              |              | (13,820,840.00) | (6,574,905.00)                        |                | 0011070        | 49,570,947.48  | (1,436,382.41)      | -2.90%              |  |  |
| Fund Balances, Prior Year                                | 2800         | 64,841,681.00   | 64,841,681.00                         | 64,819,785.00  |                | 66,838,150.00  | (2,018,365.00)      | -3.02%              |  |  |
| Adjustment to Fund Balances                              | 2800         | 01,011,001.00   | 0.00                                  | 01,017,705.00  |                | 00,000,100.00  | (2,010,505.00)      | -5.0270             |  |  |
| Fund Balances, Current Year                              | 2700         | 51.020.841.00   | 58,266,776.00                         | 112,954,350.07 | 103 860/       | 116,409,097.48 | (3,454,747.41)      | -2.97%              |  |  |