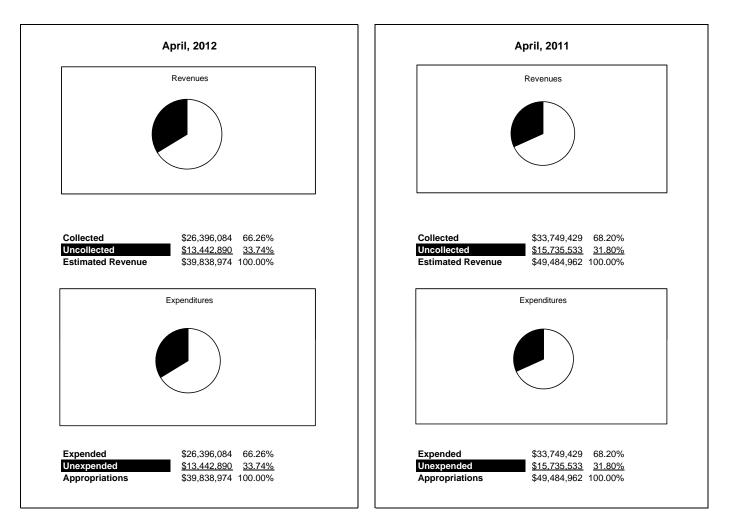

|                                                           |         |                                                                    |                |               |                |               | Special Revenue     |                     |  |  |  |
|-----------------------------------------------------------|---------|--------------------------------------------------------------------|----------------|---------------|----------------|---------------|---------------------|---------------------|--|--|--|
| The School District of Sarasota County, FL                |         | Account Budgeted Amounts Actual Percentage of Prior YTD Difference |                |               |                |               |                     |                     |  |  |  |
| Revenue & Expenditures - Budget And Actual                | Account | 8                                                                  |                | Actual        | Percentage of  | Prior YTD     | Difference          | %                   |  |  |  |
| April 30, 2012                                            | Number  | Original                                                           | Current        | Amounts       | Current Budget | Actual        | Increase/(Decrease) | Increase/(Decrease) |  |  |  |
| REVENUES                                                  |         | 0.505.610.00                                                       | 2 5 12 02 5 00 | 1 1 20 601 52 | 21.2004        | 1 201 552 51  | (111.122.14)        | 0.684               |  |  |  |
| Federal Direct                                            | 3100    | 2,785,613.00                                                       | 3,742,826.00   | 1,170,621.57  | 31.28%         | 1,281,753.71  | (111,132.14)        | -8.67%              |  |  |  |
| Federal Through State                                     | 3200    | 33,526,362.00                                                      | 34,656,588.00  | 24,522,115.70 | 70.76%         | 31,751,913.24 | (7,229,797.54)      | -22.77%             |  |  |  |
| State Sources                                             | 3300    |                                                                    |                |               |                |               |                     |                     |  |  |  |
| Local Sources                                             | 3400    | 1,137,846.00                                                       | 1,439,560.00   | 703,346.97    | 48.86%         | 715,761.58    | (12,414.61)         | -1.73%              |  |  |  |
| Total Revenues                                            |         | 37,449,821.00                                                      | 39,838,974.00  | 26,396,084.24 | 66.26%         | 33,749,428.53 | (7,353,344.29)      | -21.79%             |  |  |  |
| EXPENDITURES                                              |         |                                                                    |                |               |                |               |                     |                     |  |  |  |
| Current:                                                  |         |                                                                    |                |               |                |               |                     |                     |  |  |  |
| Instruction                                               | 5000    | 25,296,770.00                                                      | 25,370,757.00  | 19,542,522.57 | 77.03%         | 22,131,109.77 | (2,588,587.20)      | -11.70%             |  |  |  |
| Pupil Personnel Services                                  | 6100    | 3,183,644.00                                                       | 2,979,994.00   | 2,041,346.76  | 68.50%         | 5,183,070.76  | (3,141,724.00)      | -60.62%             |  |  |  |
| Instructional Media Services                              | 6200    |                                                                    | 840.00         | 9,667.32      | 1150.87%       | 164,181.55    | (154,514.23)        | -94.11%             |  |  |  |
| Instruction and Curriculum Development Services           | 6300    | 1,326,494.00                                                       | 1,135,376.00   | 696,728.88    | 61.37%         | 789,651.22    | (92,922.34)         | -11.77%             |  |  |  |
| Instructional Staff Training Services                     | 6400    | 4,537,064.00                                                       | 6,083,779.00   | 2,395,207.36  | 39.37%         | 2,797,561.39  | (402,354.03)        | -14.38%             |  |  |  |
| Instruction Related Technolgy                             | 6500    |                                                                    | 275,998.00     | 423.32        | 0.15%          | 21,214.63     | (20,791.31)         | -98.00%             |  |  |  |
| Board                                                     | 7100    |                                                                    |                |               |                |               | 0.00                |                     |  |  |  |
| General Administration                                    | 7200    | 782,195.00                                                         | 1,171,682.00   | 571,879.10    | 48.81%         | 690,135.06    | (118,255.96)        | -17.14%             |  |  |  |
| School Administration                                     | 7300    |                                                                    |                | 1,685.99      |                | 18,463.40     | (16,777.41)         | -90.87%             |  |  |  |
| Facilities Acquisition and Construction                   | 7410    |                                                                    | 91,989.00      | 50,524.42     | 54.92%         | 215,454.58    | (164,930.16)        | -76.55%             |  |  |  |
| Fiscal Services                                           | 7500    | 52,388.00                                                          | 47,942.00      | 32,089.72     | 66.93%         | 11,800.43     | 20,289.29           | 171.94%             |  |  |  |
| Food Services                                             | 7600    |                                                                    |                |               |                | 29,624.00     | (29,624.00)         | -100.00%            |  |  |  |
| Central Services                                          | 7700    | 889,157.00                                                         | 1,258,010.00   | 137,400.79    | 10.92%         | 97,275.87     | 40,124.92           | 41.25%              |  |  |  |
| Pupil Transportation Services                             | 7800    | 596,741.00                                                         | 617,795.00     | 268,739.97    | 43.50%         | 273,261.29    | (4,521.32)          | -1.65%              |  |  |  |
| Operation of Plant                                        | 7900    | 11,286.00                                                          | 11,286.00      |               | 0.00%          | 673,157.74    | (673,157.74)        | -100.00%            |  |  |  |
| Maintenance of Plant                                      | 8100    |                                                                    |                |               |                |               | 0.00                |                     |  |  |  |
| Administrative Tech Services                              | 8200    |                                                                    |                |               |                |               |                     |                     |  |  |  |
| Community Services                                        | 9100    | 774,082.00                                                         | 793,526.00     | 647,868.04    | 81.64%         | 653,466.84    | (5,598.80)          | -0.86%              |  |  |  |
| Debt Service                                              | 9200    |                                                                    |                |               |                |               |                     |                     |  |  |  |
| Total Expenditures                                        |         | 37,449,821.00                                                      | 39,838,974.00  | 26,396,084.24 | 66.26%         | 33,749,428.53 | (7,353,344.29)      | -21.79%             |  |  |  |
| Excess (Deficiency) of Revenues Over (Under) Expenditures | 3       | 0.00                                                               | 0.00           | 0.00          |                | 0.00          | 0.00                |                     |  |  |  |
| OTHER FINANCING SOURCES (USES)                            |         |                                                                    |                |               |                |               |                     |                     |  |  |  |
| Long-term Debt Proceeds & Sales of Capital Assets         | 3700    |                                                                    |                |               |                |               |                     |                     |  |  |  |
| Transfers In                                              | 3600    |                                                                    |                |               |                |               |                     |                     |  |  |  |
| Transfers Out                                             | 9700    |                                                                    |                |               |                |               |                     |                     |  |  |  |
| Total Other Financing Sources (Uses)                      |         | 0.00                                                               | 0.00           | 0.00          |                | 0.00          | 0.00                |                     |  |  |  |
| Net Change in Fund Balances                               |         | 0.00                                                               | 0.00           | 0.00          |                | 0.00          | 0.00                |                     |  |  |  |
| Fund Balances, Prior Year                                 | 2800    | 0.00                                                               | 0.00           | 0.00          |                | 0.00          | 0.00                |                     |  |  |  |
| Adjustment to Fund Balances                               | 2891    | 0.00                                                               | 0.00           | 0.00          |                | 0.00          | 0.00                |                     |  |  |  |
| Fund Balances, Current Year                               | 2700    | 0.00                                                               | 0.00           | 0.00          |                | 0.00          | 0.00                |                     |  |  |  |
| i unu bulances, cuitent i cai                             | 2100    | 0.00                                                               | 0.00           | 0.00          |                | 0.00          | 0.00                |                     |  |  |  |

## Special Revenue Fund