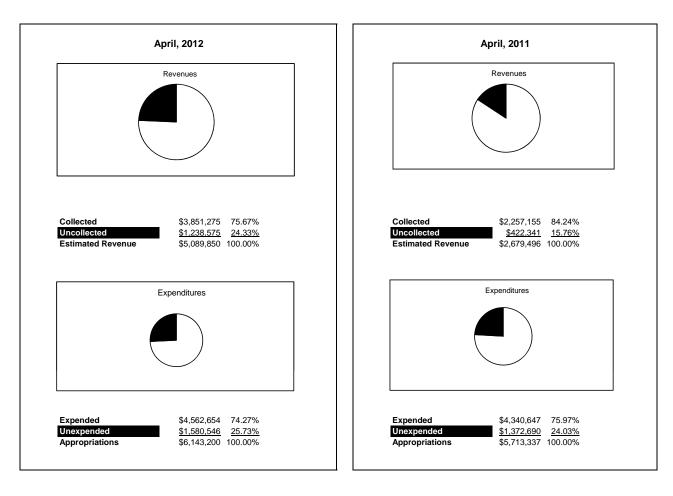

|                                                          | General Fund |                 |                                       |                |                |                |                     |                     |  |  |
|----------------------------------------------------------|--------------|-----------------|---------------------------------------|----------------|----------------|----------------|---------------------|---------------------|--|--|
| The School District of Sarasota County, FL               |              |                 |                                       |                |                |                |                     |                     |  |  |
| Revenue & Expenditures - Budget And Actual               | Account      | 0               | Amounts                               | Actual         | Percentage of  | Prior YTD      | Difference          | %                   |  |  |
| April 30, 2012                                           | Number       | Original        | Current                               | Amounts        | Current Budget | Actual         | Increase/(Decrease) | Increase/(Decrease) |  |  |
| REVENUES                                                 |              | 2.056.121.00    | 2.056.121.00                          | 244,206,25     | 11.000/        | 255 704 02     | (11,500,50)         | 4.500               |  |  |
| Federal Direct                                           | 3100         | 2,056,131.00    | 2,056,131.00                          | 244,286.35     | 11.88%         | 255,794.93     | (11,508.58)         | -4.50%              |  |  |
| Federal Through State                                    | 3200         | 7,849,799.00    | 7,978,248.00                          | 1,458,875.07   | 18.29%         | 1,258,110.50   | 200,764.57          | 15.96%              |  |  |
| State Sources                                            | 3300         | 75,625,126.00   | 75,735,238.00                         | 63,118,129.05  | 83.34%         | 51,804,039.97  | 11,314,089.08       | 21.84%              |  |  |
| Local Sources                                            | 3400         | 254,174,851.00  | 254,512,122.00                        | 241,927,972.12 | 95.06%         | 263,865,033.61 | (21,937,061.49)     | -8.31%              |  |  |
| Total Revenues                                           |              | 339,705,907.00  | 340,281,739.00                        | 306,749,262.59 | 90.15%         | 317,182,979.01 | (10,433,716.42)     | -3.29%              |  |  |
| EXPENDITURES                                             |              |                 |                                       |                |                |                |                     |                     |  |  |
| Current:                                                 |              |                 |                                       |                |                |                |                     |                     |  |  |
| Instruction                                              | 5000         | 242,747,886.00  | 238,089,772.00                        | 171,136,404.58 | 71.88%         |                | (4,798,408.27)      | -2.73%              |  |  |
| Pupil Personnel Services                                 | 6100         | 21,078,785.00   | 21,247,711.00                         | 15,817,452.10  | 74.44%         | 16,271,107.39  | (453,655.29)        | -2.79%              |  |  |
| Instructional Media Services                             | 6200         | 5,310,391.00    | 4,983,429.00                          | 3,558,726.71   | 71.41%         | 3,836,683.71   | (277,957.00)        | -7.24%              |  |  |
| Instruction and Curriculum Development Services          | 6300         | 2,737,550.00    | 2,416,268.00                          | 1,834,717.97   | 75.93%         | 2,017,046.66   | (182,328.69)        | -9.04%              |  |  |
| Instructional Staff Training Services                    | 6400         | 1,690,283.00    | 1,169,392.00                          | 931,169.87     | 79.63%         | 1,117,454.59   | (186,284.72)        | -16.67%             |  |  |
| Instruction Related Technolgy                            | 6500         | 2,386,674.00    | 2,265,099.00                          | 1,954,121.08   | 86.27%         | 1,116,603.53   | 837,517.55          | 75.01%              |  |  |
| Board                                                    | 7100         | 1,041,678.00    | 1,213,322.00                          | 858,537.13     | 70.76%         | 887,194.59     | (28,657.46)         | -3.23%              |  |  |
| General Administration                                   | 7200         | 1,585,252.00    | 1,256,478.00                          | 1,051,197.43   | 83.66%         | 1,385,213.10   | (334,015.67)        | -24.11%             |  |  |
| School Administration                                    | 7300         | 16,602,815.00   | 16,396,944.00                         | 12,934,502.82  | 78.88%         | 13,891,333.32  | (956,830.50)        | -6.89%              |  |  |
| Facilities Acquisition and Construction                  | 7410         | 0.00            | 1,240.00                              | 1,581.19       | 127.52%        | 0.00           | 1,581.19            |                     |  |  |
| Fiscal Services                                          | 7500         | 1,893,331.00    | 1,850,136.00                          | 1,638,405.85   | 88.56%         | 1,664,310.75   | (25,904.90)         | -1.56%              |  |  |
| Food Services                                            | 7600         | 29,328.00       | 29,328.00                             | 27,703.10      | 94.46%         | 29,393.22      | (1,690.12)          | 100.00%             |  |  |
| Central Services                                         | 7700         | 5,634,964.00    | 5,293,704.00                          | 4,429,867.45   | 83.68%         | 4,761,409.02   | (331,541.57)        | -6.96%              |  |  |
| Pupil Transportation Services                            | 7800         | 16,265,149.00   | 16,658,258.00                         | 12,768,886.05  | 76.65%         | 13,010,619.24  | (241,733.19)        | -1.86%              |  |  |
| Operation of Plant                                       | 7900         | 34,024,073.00   | 34,144,421.00                         | 26,815,371.82  | 78.54%         | 27,874,827.55  | (1,059,455.73)      | -3.80%              |  |  |
| Maintenance of Plant                                     | 8100         | 15,825,357.00   | 15,536,332.00                         | 12,974,322.04  | 83.51%         | 14,468,391.14  | (1,494,069.10)      | -10.33%             |  |  |
| Administrative Tech Services                             | 8200         | 2,039,121.00    | 1,792,944.00                          | 1,771,784.94   | 98.82%         | 1,977,366.31   | (205,581.37)        | -10.40%             |  |  |
| Community Services                                       | 9100         | 1,727,127.00    | 1,604,883.00                          | 1,233,053.07   | 76.83%         | 1,359,649.92   | (126,596.85)        | -9.31%              |  |  |
| Debt Service                                             | 9200         |                 |                                       |                |                |                | 0.00                |                     |  |  |
| Total Expenditures                                       |              | 372,619,764.00  | 365,949,661.00                        | 271,737,805.20 | 74.26%         | 281,603,416.89 | (9,865,611.69)      | -3.50%              |  |  |
| Excess (Deficiency) of Revenues Over (Under) Expenditure | s            | (32,913,857.00) |                                       | 35,011,457.39  | -136.40%       | 35,579,562.12  | (568,104.73)        | -1.60%              |  |  |
| OTHER FINANCING SOURCES (USES)                           |              | , , , ,         | , , , , , , , , , , , , , , , , , , , |                |                | , ,            |                     |                     |  |  |
| Other Financing Sources                                  | 3700         |                 |                                       | 10,824.29      |                | 11,525.61      | (701.32)            | -6.08%              |  |  |
| Fransfers In                                             | 3600         | 19,643,296.00   | 19,643,296.00                         | 13,662,562.39  | 69.55%         | 14,678,671.75  | (1,016,109.36)      | -6.92%              |  |  |
| Fransfers Out                                            | 9700         | (550,279,00)    | (550,279.00)                          | (550,279.00)   | 100.00%        | (698,812.00)   | 148,533.00          | 100.00%             |  |  |
| Total Other Financing Sources (Uses)                     |              | 19,093,017.00   | 19,093,017.00                         | 13,123,107.68  | 68.73%         | 13,991,385.36  | (868,277.68)        | -6.21%              |  |  |
| Net Change in Fund Balances                              |              | (13,820,840.00) | (6,574,905.00)                        |                | 0011070        | 49,570,947.48  | (1,436,382.41)      | -2.90%              |  |  |
| Fund Balances, Prior Year                                | 2800         | 64,841,681.00   | 64,841,681.00                         | 64,819,785.00  |                | 66,838,150.00  | (2,018,365.00)      | -3.02%              |  |  |
| Adjustment to Fund Balances                              | 2800         | 01,011,001.00   | 0.00                                  | 01,017,705.00  |                | 00,000,100.00  | (2,010,505.00)      | -5.0270             |  |  |
| Fund Balances, Current Year                              | 2700         | 51.020.841.00   | 58,266,776.00                         | 112,954,350.07 | 103 860/       | 116,409,097.48 | (3,454,747.41)      | -2.97%              |  |  |

|                                                          |         | Debt Service    |                 |                |                |                |                     |                     |  |  |
|----------------------------------------------------------|---------|-----------------|-----------------|----------------|----------------|----------------|---------------------|---------------------|--|--|
| The School District of Sarasota County, FL               |         |                 |                 |                |                |                |                     |                     |  |  |
| Revenue & Expenditures - Budget And Actual               | Account | Budgeted        |                 | Actual         | Percentage of  | Prior YTD      | Difference          | %                   |  |  |
| April 30, 2012                                           | Number  | Original        | Current         | Amounts        | Current Budget | Actual         | Increase/(Decrease) | Increase/(Decrease) |  |  |
| REVENUES                                                 |         | 2 006 761 00    | 2,006,761,00    | 1.0.12.200.50  | 50.000/        |                |                     |                     |  |  |
| Federal Direct                                           | 3100    | 2,086,761.00    | 2,086,761.00    | 1,043,380.50   | 50.00%         |                |                     |                     |  |  |
| Federal Through State                                    | 3200    | 0 101 011 00    | 2 101 011 00    | 115 500.00     | 20.45%         | 116 500 00     | 0.00                | 0.000/              |  |  |
| State Sources                                            | 3300    | 2,181,011.00    | 2,181,011.00    | 446,500.00     | 20.47%         | 446,500.00     | 0.00                | 0.00%               |  |  |
| Local Sources                                            | 3400    | 1 2 (5 552 00   | 10/7 770 00     | (21,510.09)    | 100.00%        | 3,485.81       | (24,995.90)         | -717.08%            |  |  |
| Total Revenues                                           |         | 4,267,772.00    | 4,267,772.00    | 1,468,370.41   | 34.41%         | 449,985.81     | (24,995.90)         | -5.55%              |  |  |
| EXPENDITURES                                             |         |                 |                 |                |                |                |                     |                     |  |  |
| Current:                                                 |         |                 |                 |                |                |                |                     |                     |  |  |
| Instruction                                              | 5000    |                 |                 |                |                |                |                     |                     |  |  |
| Pupil Personnel Services                                 | 6100    |                 |                 |                |                |                |                     |                     |  |  |
| Instructional Media Services                             | 6200    |                 |                 |                |                |                |                     |                     |  |  |
| Instruction and Curriculum Development Services          | 6300    |                 |                 |                |                |                |                     |                     |  |  |
| Instructional Staff Training Services                    | 6400    |                 |                 |                |                |                |                     |                     |  |  |
| Instruction Related Technolgy                            | 6500    |                 |                 |                |                |                |                     |                     |  |  |
| Board                                                    | 7100    |                 |                 |                |                |                |                     |                     |  |  |
| General Administration                                   | 7200    |                 |                 |                |                |                |                     |                     |  |  |
| School Administration                                    | 7300    |                 |                 |                |                |                |                     |                     |  |  |
| Facilities Acquisition and Construction                  | 7410    |                 |                 |                |                |                |                     |                     |  |  |
| Fiscal Services                                          | 7500    |                 |                 |                |                |                |                     |                     |  |  |
| Food Services                                            | 7600    |                 |                 |                |                |                |                     |                     |  |  |
| Central Services                                         | 7700    |                 |                 |                |                |                |                     |                     |  |  |
| Pupil Transportation Services                            | 7800    |                 |                 |                |                |                |                     |                     |  |  |
| Operation of Plant                                       | 7900    |                 |                 |                |                |                |                     |                     |  |  |
| Maintenance of Plant                                     | 8100    |                 |                 |                |                |                |                     |                     |  |  |
| Administrative Tech Services                             | 8200    |                 |                 |                |                |                |                     |                     |  |  |
| Community Services                                       | 9100    |                 |                 |                |                |                |                     |                     |  |  |
| Debt Service                                             | 9200    | 29,242,723.00   | 29,242,723.00   | 8,588,632.11   | 29.37%         | 6,470,790.25   | 2,117,841.86        | 32.73%              |  |  |
| Total Expenditures                                       |         | 29,242,723.00   | 29,242,723.00   | 8,588,632.11   | 29.37%         | 6,470,790.25   | 2,117,841.86        | 32.73%              |  |  |
| Excess (Deficiency) of Revenues Over (Under) Expenditure | s       | (24,974,951.00) | (24,974,951.00) | (7,120,261.70) | 28.51%         | (6,020,804.44) | (2,142,837.76)      | 35.59%              |  |  |
| OTHER FINANCING SOURCES (USES)                           |         |                 |                 |                |                |                |                     |                     |  |  |
| Long-term Debt Proceeds & Sales of Capital Assets        | 3700    |                 |                 |                |                |                |                     |                     |  |  |
| Transfers In                                             | 3600    | 27,509,467.00   | 27,509,467.00   | 7,110,932.94   | 25.85%         | 6,027,361.36   | 1,083,571.58        | 17.98%              |  |  |
| Transfers Out                                            | 9700    |                 |                 |                |                | 0.00           |                     |                     |  |  |
| Total Other Financing Sources (Uses)                     |         | 27,509,467.00   | 27,509,467.00   | 7,110,932.94   | 25.85%         | 6,027,361.36   | 1,083,571.58        |                     |  |  |
| Net Change in Fund Balances                              |         | 2,534,516.00    | 2,534,516.00    | (9,328.76)     |                | 6,556.92       | (15,885.68)         | -242.27%            |  |  |
| Fund Balances, Prior Year                                | 2800    | 3,543,189.00    | 3,543,189.00    | 4,446,487.57   |                | 1,848,185.01   | 2,598,302.56        | 140.59%             |  |  |
| Adjustment to Fund Balances                              | 2891    | , ,             | 0.00            | , .,           |                | ,,             | ,                   |                     |  |  |
| Fund Balances, Current Year                              | 2700    | 6,077,705.00    | 6,077,705.00    | 4,437,158.81   | 73.01%         | 1,854,741.93   | 2,582,416.88        | 139.23%             |  |  |