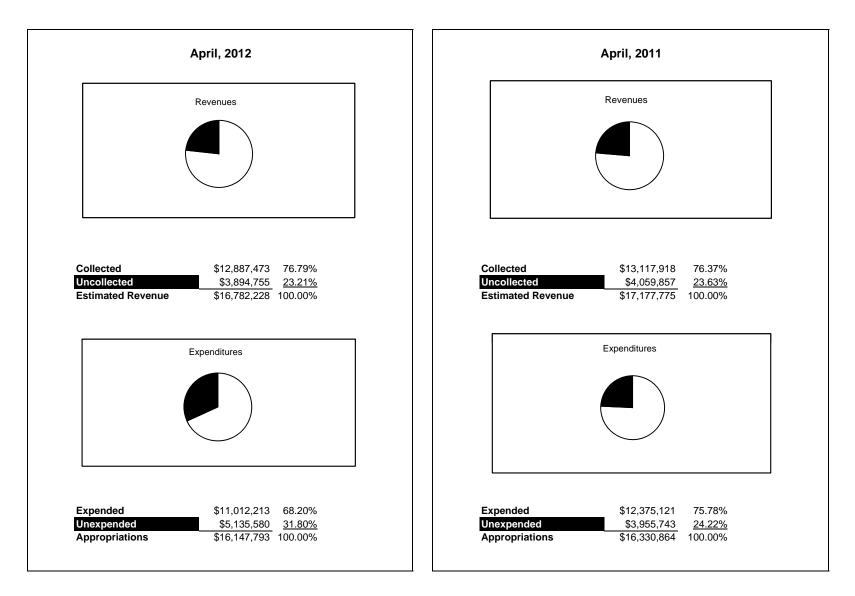

|                                                          | Food Service |               |               |               |                |               |                     |                     |  |  |
|----------------------------------------------------------|--------------|---------------|---------------|---------------|----------------|---------------|---------------------|---------------------|--|--|
| The School District of Sarasota County, FL               |              |               |               |               |                |               |                     |                     |  |  |
| Revenue & Expenditures - Budget And Actual               | Account      | Budgeted      |               | Actual        | Percentage of  | Prior YTD     | Difference          | %                   |  |  |
| April 30, 2012                                           | Number       | Original      | Current       | Amounts       | Current Budget | Actual        | Increase/(Decrease) | Increase/(Decrease) |  |  |
| REVENUES                                                 |              |               |               |               |                |               |                     |                     |  |  |
| Federal Direct                                           | 3100         |               |               |               |                |               |                     |                     |  |  |
| Federal Through State                                    | 3200         | 10,405,323.00 | 10,405,323.00 | 7,352,102.27  | 70.66%         | 7,323,140.06  | 28,962.21           | 0.40%               |  |  |
| State Sources                                            | 3300         | 170,427.00    | 170,427.00    | 169,990.00    | 99.74%         | 166,759.00    | 3,231.00            | 1.94%               |  |  |
| Local Sources                                            | 3400         | 6,206,478.00  | 6,206,478.00  | 5,365,380.87  | 86.45%         | 5,628,018.93  | (262,638.06)        | -4.67%              |  |  |
| Total Revenues                                           |              | 16,782,228.00 | 16,782,228.00 | 12,887,473.14 | 76.79%         | 13,117,917.99 | (230,444.85)        | -1.76%              |  |  |
| EXPENDITURES                                             |              |               |               |               |                |               |                     |                     |  |  |
| Current:                                                 |              |               |               |               |                |               |                     |                     |  |  |
| Instruction                                              | 5000         |               |               |               |                |               |                     |                     |  |  |
| Pupil Personnel Services                                 | 6100         |               |               |               |                |               |                     |                     |  |  |
| Instructional Media Services                             | 6200         |               |               |               |                |               |                     |                     |  |  |
| Instruction and Curriculum Development Services          | 6300         |               |               |               |                |               |                     |                     |  |  |
| Instructional Staff Training Services                    | 6400         |               |               |               |                |               |                     |                     |  |  |
| Instruction Related Technolgy                            | 6500         |               |               |               |                |               |                     |                     |  |  |
| Board                                                    | 7100         |               |               |               |                |               |                     |                     |  |  |
| General Administration                                   | 7200         |               |               |               |                |               |                     |                     |  |  |
| School Administration                                    | 7300         |               |               |               |                |               |                     |                     |  |  |
| Facilities Acquisition and Construction                  | 7410         |               |               |               |                |               |                     |                     |  |  |
| Fiscal Services                                          | 7500         |               |               |               |                |               |                     |                     |  |  |
| Food Services                                            | 7600         | 16,147,793.00 | 16,147,793.00 | 11,012,212.70 | 68.20%         | 12,375,120.73 | (1,362,908.03)      | -11.01%             |  |  |
| Central Services                                         | 7700         |               |               |               |                |               |                     |                     |  |  |
| Pupil Transportation Services                            | 7800         |               |               |               |                |               |                     |                     |  |  |
| Operation of Plant                                       | 7900         |               |               |               |                |               |                     |                     |  |  |
| Maintenance of Plant                                     | 8100         |               |               |               |                |               |                     |                     |  |  |
| Administrative Tech Services                             | 8200         |               |               |               |                |               |                     |                     |  |  |
| Community Services                                       | 9100         |               |               |               |                |               |                     |                     |  |  |
| Debt Service                                             | 9200         |               |               |               |                |               |                     |                     |  |  |
| Total Expenditures                                       |              | 16,147,793.00 | 16,147,793.00 | 11,012,212.70 | 68.20%         | 12,375,120.73 | (1,362,908.03)      | -11.01%             |  |  |
| Excess (Deficiency) of Revenues Over (Under) Expenditure | s            | 634,435.00    | 634,435.00    | 1,875,260.44  | 295.58%        | 742,797.26    | 1,132,463.18        | 152.46%             |  |  |
| OTHER FINANCING SOURCES (USES)                           |              | -             | ,             |               |                | ,             | , ,                 |                     |  |  |
| Long-term Debt Proceeds & Sales of Capital Assets        | 3700         |               |               |               |                |               | 0.00                |                     |  |  |
| Transfers In                                             | 3600         |               |               |               |                |               | 0.00                |                     |  |  |
| Transfers Out                                            | 9700         |               |               |               |                |               | 0.00                |                     |  |  |
| Total Other Financing Sources (Uses)                     | 7700         | 0.00          | 0.00          | 0.00          |                | 0.00          | 0.00                |                     |  |  |
| Net Change in Fund Balances                              | + +          | 634,435.00    | 634,435.00    | 1,875,260.44  |                | 742,797.26    | 1,132,463.18        | 152.46%             |  |  |
| Fund Balances, Prior Year                                | 2800         | 1,744,810.00  | 1,744,810.00  | 1,744,809.23  |                | 1,998,235.48  | (253,426.25)        | -12.68%             |  |  |
| Adjustment to Fund Balances                              | 2891         | 1,744,010.00  | 1,744,010.00  | 1,744,007.23  |                | 1,770,233.40  | (233,+20.23)        | -12.0070            |  |  |
| Fund Balances, Current Year                              | 2891         | 2,379,245.00  | 2,379,245.00  | 3.620.069.67  | 152.15%        | 2,741,032.74  | 879.036.93          | 32.07%              |  |  |
| runu baiances, Current i ear                             | 2700         | 2,379,243.00  | 2,379,243.00  | 3,020,009.07  | 152.15%        | 2,741,032.74  | 879,036.93          | 52.07%              |  |  |

### **Food Service Fund**

# **Food Service Fund**